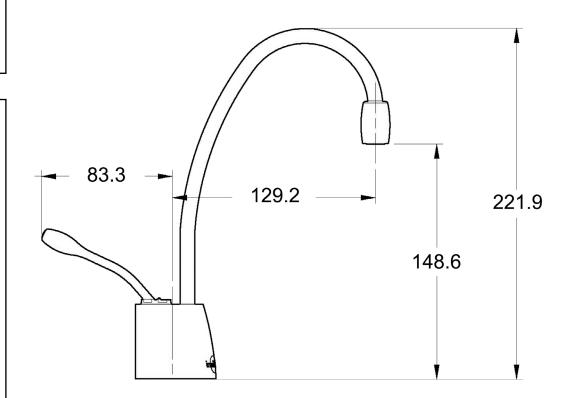

#### Dimensions (mm)

InSinkErator Suite 10, Building 6 Hatters Lane Croxley Green Business Park Watford, Herts WD18 8YH United Kingdom

Sales tel: 01923 297 880 Service tel: 0800 389 3715 www.insinkeratorsc.co.uk InSinkErator Emerson Electric Co. 4700 21st Street Racine, WI 53406-5093 USA Sales/Service tel: +1 262-554-5432