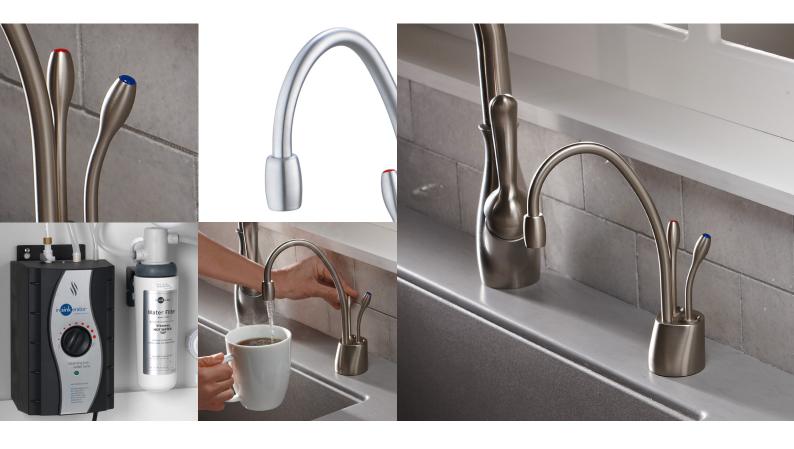

# **HC1100 Steaming Hot Water Tap**

At the pull of a lever, the HC1100 steaming hot water tap can produce filtered cold water and steaming hot filtered water up to 98°C and sits neatly alongside your main tap. Ideal for making hot drinks, cleaning, preparing pasta and more.

#### **Features**

- Dispenses up to 98°C filtered steaming hot water, which is perfect for hot drinks and countless kitchen tasks
- Dispenses cold filtered water
- Safe, multi step hot water handle
- Additional to your main tap

- · Efficient use of space and time
- Easy to install
- Available in chrome and brushed steel
- 2 year tap and tank guarntee

### **Specifications**

- Required Hole Diameter: 32mm 38mm
- Tap Height: 213mm
- Complete installation kit
- Capacity: 2.5 Litre Stainless Steel Tank
- Ceramic valve
- Instant self closing hot valve
- Durable all brass faucet construction
- 172-862 kPa (1.7-8.6 bar) (25-125 psi)
- Compatible with InSinkErator hot water tank and F-701R water filter