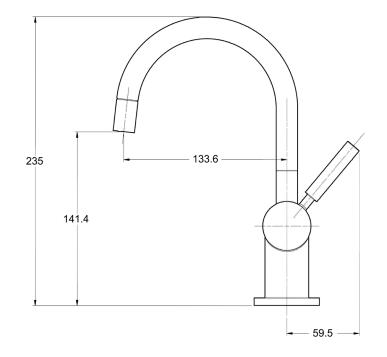

### **Specifications**

- Required Hole Diameter: 32mm 38mm
- Tap Height: 235mm
- Complete installation kit
- Capacity: 2.5 Litre Stainless Steel Tank
- Ceramic valve
- Instant self closing hot valve
- Durable all brass faucet construction
- 172-862 kPa (1.7-8.6 bar) (25-125 psi)
- Compatible with InSinkErator hot water tank and F-701R water filter

#### Dimensions (mm)

InSinkErator Suite 10, Building 6 Hatters Lane Croxley Green Business Park Watford, Herts WD18 8YH United Kingdom

Sales tel: 01923 297 880 Service tel: 0800 389 3715 www.insinkeratorsc.co.uk InSinkErator Emerson Electric Co. 4700 21st Street Racine, WI 53406-5093 USA Sales/Service tel: +1 262-554-5432