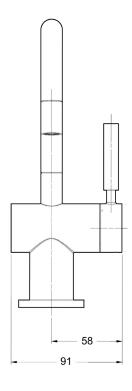

### **Specifications**

- Required Hole Diameter: 32mm 38mm
- Tap Height: 235mm
- Complete installation kit
- Capacity: 2.5 Litre Stainless Steel Tank
- Ceramic valve
- Instant self closing hot valve
- Durable all brass faucet construction
- 172-862 kPa (1.7-8.6 bar) (25-125 psi)
- Compatible with InSinkErator hot water tank and F-701R water filter

#### Dimensions (mm)

InSinkErator Suite 10, Building 6 Hatters Lane Croxley Green Business Park Watford, Herts WD18 8YH United Kingdom

Sales tel: 01923 297 880 Service tel: 0800 389 3715 www.insinkeratorsc.co.uk InSinkErator Emerson Electric Co. 4700 21st Street Racine, WI 53406-5093 USA Sales/Service tel: +1 262-554-5432