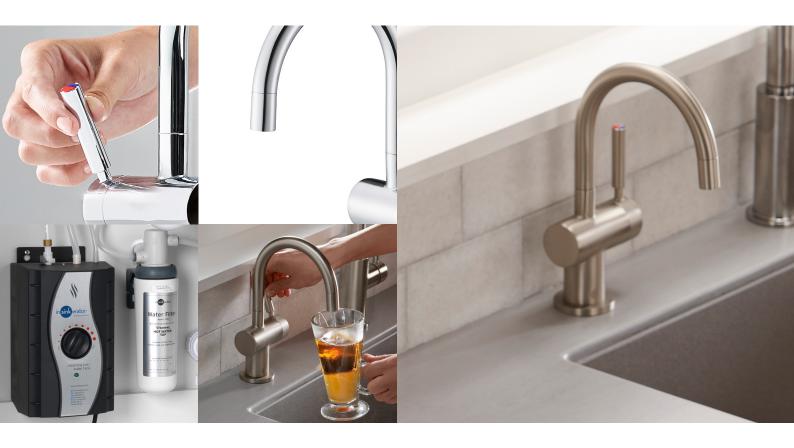

## HC3300 Steaming Hot Water Tap

At the pull of a lever, the GN1100 steaming hot water tap can produce steaming hot filtered water up to 98°C and sits neatly alongside your main tap. Ideal for making hot drinks, cleaning, preparing pasta and more.

#### **Features**

- Dispenses up to 98°C filtered steaming hot water, which is perfect for hot drinks and countless kitchen tasks
- · Dispenses cold filtered water
- Safe, multi step hot water handle
- Additional to your main tap

- Efficient use of space and time
- Easy to install
- Available in chrome and brushed steel
- 2 year tap and tank guarntee

### **Specifications**

- Required Hole Diameter: 32mm 38mm
- Tap Height: 235mm
- Complete installation kit
- Capacity: 2.5 Litre Stainless Steel Tank
- Ceramic valve
- Instant self closing hot valve
- Durable all brass faucet construction
- 172-862 kPa (1.7-8.6 bar) (25-125 psi)
- Compatible with InSinkErator hot water tank and F-701R water filter